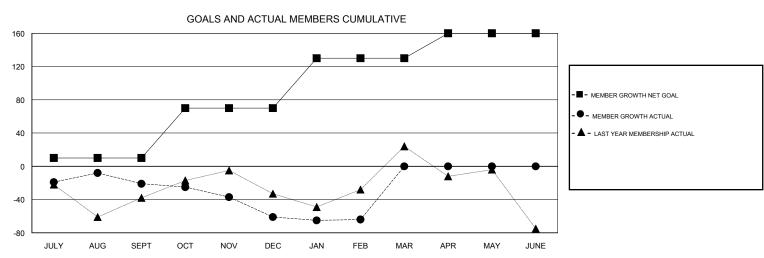

## GMT: AHMED MOSTAFA LOCATION LEBANON GMT CA Clubs Members

| Clubs         |               |             |               | Members               |                           |                         |                                                    |
|---------------|---------------|-------------|---------------|-----------------------|---------------------------|-------------------------|----------------------------------------------------|
|               | RESULTS FOR   | R 2017-2018 |               | RESULTS FOR 2017-2018 |                           |                         |                                                    |
| QUARTER       | NEW CLUB GOAL | NEW CLUBS   | DROPPED CLUBS | QUARTER               | MEMBER GROWTH NET<br>GOAL | MEMBER GROWTH<br>ACTUAL | DROPPED<br>MEMBERS ACTUAL<br>(including transfers) |
| JULY/AUG/SEPT | 1             | 0           | 2             | JULY/AUG/SEPT         | 10                        | 78                      | 82                                                 |
| OCT/NOV/DEC   | 2             | 0           | 0             | OCT/NOV/DEC           | 60                        | 34                      | 72                                                 |
| JAN/FEB/MAR   | 1             | 0           | 1             | JAN/FEB/MAR           | 60                        | 72                      | 61                                                 |
| APR/MAY/JUNE  | 1             | 0           | 0             | APR/MAY/JUNE          | 30                        | 0                       | 0                                                  |